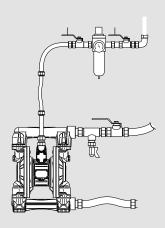

## PRESSURE TREND OF PUMP OUTLET

Earthing cable provided with plier.

In environments with risk of explosion (i.e. with a potentially explosive atmosphere according to the ATEX directive) it is mandatory to connect to the ground both the pump and other equipment placed in the work area.