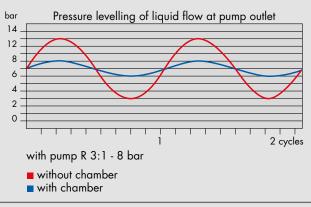

### P/N 0E38097

- Flow regulator chamber F 3/4" G x F 3/4" equipped with: one-way valve eliminates sudden
- changes, ensuring a regular flow suitable for R 1:1 3:1 5:1
- pumps
- max pressure 100 bar

## PRESSURE TREND OF PUMP OUTLET

Earthing cable provided with plier.

In environments with risk of explosion (i.e. with a potentially explosive atmosphere according to the ATEX directive) it is mandatory to connect to the ground both the pump and other equipment placed in the work area.