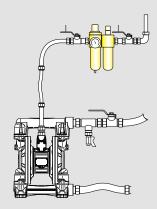

## PRESSURE TREND OF PUMP OUTLET

Earthing cable provided with plier.

In environments with risk of explosion (i.e. with a potentially explosive atmosphere according to the ATEX directive) it is mandatory to connect to the ground both the pump and other equipment placed in the work area.