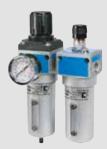

## P/N 0E37815 Pressure regulator with condensate discharge filter and pressure gauge, - connections F 1/2" G x F 1/2" G for application at the start of the compressed air line feeding the pump

P/N 0E37821 Pressure regulator with condensate discharge filter, air lubricator and pressure gauge. connections F 3/8" G x F 3/8" G the system guarantees that the pump feed air is free of condensate

## P/N 0E37817 Pressure regulator with condensate discharge filter, air lubricator and pressure gauge. - connections F 1/2" G x F 1/2" G the system guarantees that the pump feed air is free of condensate