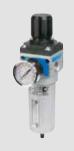

## P/N 0E37819 Pressure regulator with condensate discharge filter and pressure gauge, - connections F 3/8" G x F 3/8" G for application at the start of the compressed air line feeding the pump

## P/N 0E37815 Pressure regulator with condensate discharge filter and pressure gauge, - connections F 1/2" G x F 1/2" G for application at the start of the compressed air line feeding the pump

P/N 0E37821 Pressure regulator with condensate discharge filter, air lubricator and pressure gauge. connections F 3/8" G x F 3/8" G the system guarantees that the pump feed air is free of condensate